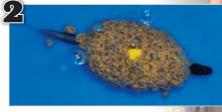

Carp Brown 3mm

The Method Feeder, together with the needful compendium Flexy Mould, can be easily used with soaked pellets. Even in this case the bait will result like the icing on the cake and fish cannot resist to eat it with a big gulp.