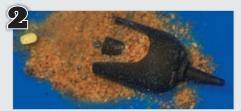

Carp Brown 3mm

The Method Feeder, together with the needful compendium Flexy Mould, can be easily used with soaked pellets. Even in this case the bait will result like the icing on the cake and fish cannot resist to eat it with a big gulp.