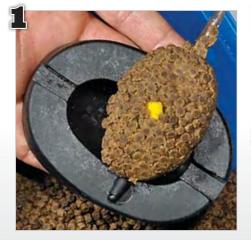

Carp Brown 3mm

The Method Feeder, together with the needful compendium Flexy Mould, can be easily used with soaked pellets. Even in this case the bait will result like the icing on the cake and fish cannot resist to eat it with a big gulp.