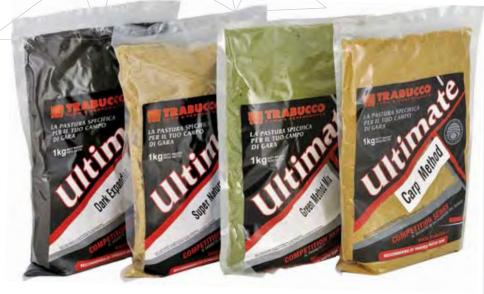

#### DARK EXPANDER

Dark colour and fine grain mix, it is particularly effective on bream, crucian and carp. The ingredients include fish meal with a lower nutritional value and minced expander pellets to ensure good dispersion even at lower temperatures.

#### GREEN METHOD MIX

Brand new "Sweet Fishmeal",ground bait, i.e. based on fish meal but with the addition of sweet flavour ingredients. The colour is light green thanks to the Betaine Green. It has been designed especially for open-end and method feeder fishing for carp, crucian and big bream

#### SUPER NATURAL

This ground bait has been created for fishing fisheries, canals and rivers. The fine grain mix is made with selected ingredients such as fish meal and sweeties, the best combination if you need a ground bait able to stop the fish for a long time.

#### CARP METHOD

This high nutritional value ground bait has been created for fishing big carp and you should use it in Spring and Summer time. Great for use with open-end feeders, cage feeders or with flatbed method feeders. The main ingredient is the fish meal and so it is fast dissolving ground bait.

| Code       | Description      | Bag |
|------------|------------------|-----|
| 060-02-000 | Green Method Mix | 1kg |
| 060-02-100 | Carp Method      | 1kg |
| 060-02-200 | Dark Expander    | 1kg |
| 060-02-300 | Super Natural    | 1kg |