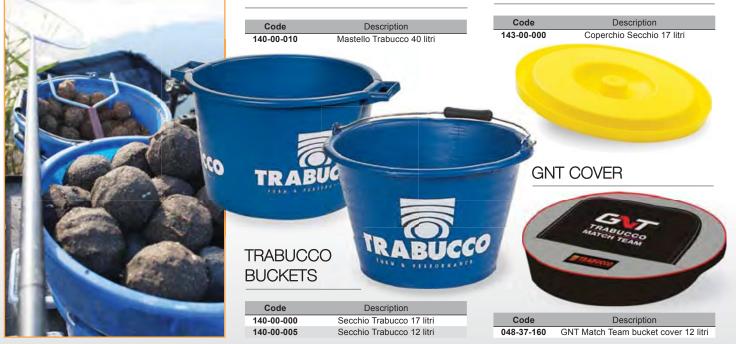

e swim. It is available both in classic brown colour and in black. The River Leam is heavier than the previous ones, especially suitable to add weight to any groundbait or to be used in medium fast rivers with frequent baiting action (classic example Medelana venue). The Grey Leam is a bentonite with high binding specification, which can be added to the other leams to create an endless series of different combinations.

| Code          | Description               | Bag   |
|---------------|---------------------------|-------|
| 062-16-100/10 | Xp 3000 * Damp Leam       | 2kg   |
| 062-16-200/10 | Xp 3000 * Black Damp Leam | 2kg   |
| 062-16-300/10 | Xp 3000 * River Leam      | 2kg   |
| 062-16-400/10 | Xp 3000 * Grey Leam       | 1kg 🔍 |

BUCKET 40 LT

Maurizio Fedeli

#### BUCKET'S LIDS